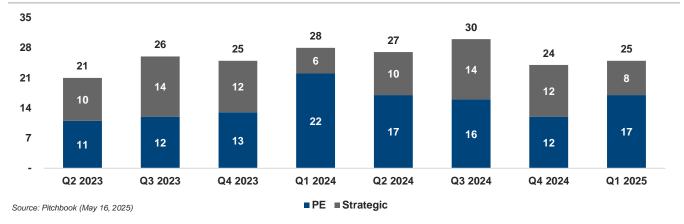

anagement |
| Jan 25 | Monalex Manufacturing            | MA    | Lampin                         | -                             |
| Dec 24 | A1 Jays Machining                | CA    | BTX Precision                  | L Squared Capital Partners    |
| Oct 24 | Kadon Precision Machining        | L     | Tecum Capital                  | -                             |
| Oct 24 | Precinmac                        | ME    | Centerbridge Partners          | -                             |
| Sep 24 | Keystone Precision & Engineering | MA    | Price Industries               | HC Private Investments        |
| Aug 24 | MSK Precision Products           | FL    | PrecisionX Group               | Core Industrial Partners      |

Source: Pitchbook (May 16, 2025)

### **Quarterly Transaction Volumes**



## Select Precision Manufacturing Platforms (Date of Investment & Sponsor)



M&A

RESULTS INTEGRIT