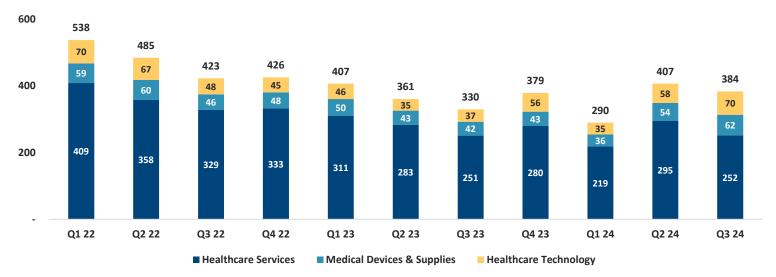

d to providers offering accessible treatment options that are also retaining talent and cultivating lasting patient relationships.

Other healthcare service providers like healthcare staffing companies and home healthcare providers are drawing attention as well. Healthcare staffing M&A has been steady due to growing demand for healthcare services and an increasing shortage of nurses and physicians. Investors see opportunity in home healthcare as the population continues to age and non-medical home providers expand their service offerings.

Despite challenges such as staffing shortages and lower reimbursement rates, the outlook for healthcare M&A is positive. This, combined with positive sector trends, suggests that healthcare M&A will remain robust through the rest of 2024 and into 2025.



### Healthcare M&A Transactions by Sector, by Quarter

Sources: Pitchbook

## **Select Noteworthy Transactions**

| Date: Sept | tember 2024 (Closed)                                            | Overview / Strategic Rationale: