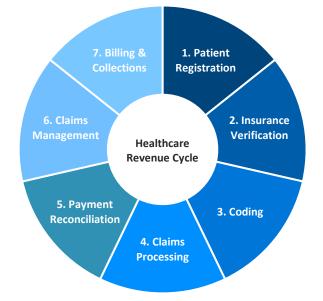

### Steps of the Healthcare Revenue Cycle

- Patient Registration: registering new patients; updating records; scheduling appointments for service
- 2. **Insurance Verification**: verifying that patients have active insurance policies and determining terms of coverage
- 3. **Coding**: translating medical procedures, diagnoses, and services into standardized codes for reimbursement purposes
- Claims Processing: submitting claims to insurance providers for reimbursement
- 5. **Payment Reconciliation**: recording payments received from insurance companies and patients
- 6. Claims Management: managing denied claims and generating appeals
- 7. **Billing & Collections**: after insurer has paid, collecting additional balance for patients' deductibles, coinsurance, or copayments