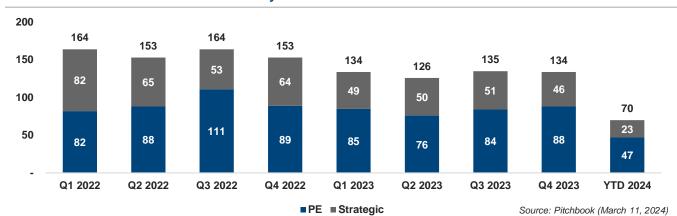

6.5%       | 31.50    | 80.8%   |
| Rentokil Initial plc     |            | 15,531     | 14.4% | 19.6%         | 1,051  | 1,279  | 13.2x | 12.1x | 5,375        | 44.7% | 24.2%      | 4.92     | 74.1%   |
| Rollins, Inc.            |            | 22,704     | 52.2% | 22.5%         | 691    | 781    | 27.8x | 29.1x | 3,073        | 14.0% | 12.5%      | 45.45    | 99.7%   |
|                          | Median     |            | 35.3% | 17.6%         | 399    | 515    | 20.6x | 18.6x | 3,073        | 14.0% | 12.5%      | 45.45    | 97.9%   |
|                          | Mean       |            | 36.7% | 17.2%         | 568    | 681    | 18.3x | 17.3x | 3,365        | 17.5% | 12.4%      | 189.54   | 90.1%   |

Source: S&P CapIQ (March 11, 2024)

## **Recent Residential Services M&A Activity**



### **Select Residential Services Platforms**