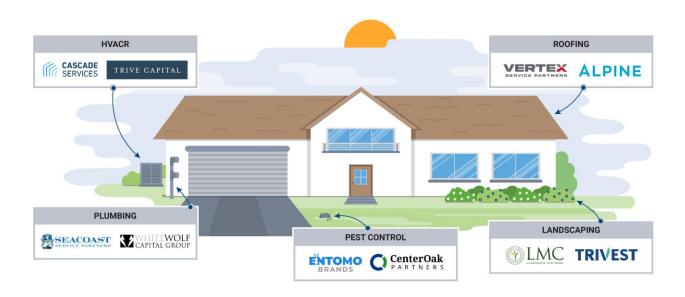

ial plc     |            | 15,531     | 14.4% | 19.6%         | 1,051  | 1,279  | 13.2x | 12.1x | 5,375        | 44.7% | 24.2%      | 4.92     | 74.1%   |
| Rollins, Inc.            |            | 22,704     | 52.2% | 22.5%         | 691    | 781    | 27.8x | 29.1x | 3,073        | 14.0% | 12.5%      | 45.45    | 99.7%   |
|                          | Median     |            | 35.3% | 17.6%         | 399    | 515    | 20.6x | 18.6x | 3,073        | 14.0% | 12.5%      | 45.45    | 97.9%   |
|                          | Mean       |            | 36.7% | 17.2%         | 568    | 681    | 18.3x | 17.3x | 3,365        | 17.5% | 12.4%      | 189.54   | 90.1%   |

Source: S&P CapIQ (March 11, 2024)

## **Recent Residential Services M&A Activity**



### **Select Residential Services Platforms**