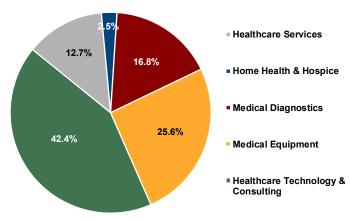

reased focus on technology and R&D, and interest from non-traditional buyers.

Transaction multiples correlate with the average reported EV/ EBITDA multiple for publicly held healthcare companies, which remained relatively steady over the LTM compared with 2017.

Strategic operating companies accounted for the majority of transaction activity (76.6% of transactions) during the LTM, but financial buyers have been very active in the past six months. Their increased activity is attributed to add-on acquisitions for existing platforms to create scale, expand capabilities, enhance technology/R&D, drive revenue, and, ultimately, create value.

## **Select Transaction Multiples**



Source: EdgePoint Proprietary Database, Company Filings, CapIQ, News Releases

# Transactions by Sub-Sector (LTM)



Source: EdgePoint Proprietary Database, Company Filings, CapIQ, News Releases

## Share of Transactions by Buyer Type



## Sub-Sector Profile: Healthcare Technology & Consulting

Strategic and financial acquirers increased their transactions in the Healthcare Technology &Consulting (HTC) subsector in 4Q 2017 and 1Q 2018. Even with valuations approaching record levels, M&A activity in HTC appears poised to remain strong in 2018. As seen in the table below, non-traditional market entrants, such as Fitbit, are blurring the lines that have defined traditional healthcare models. M&A for HTC companies have become more common as companies strive to stay ahead of the competition in terms of service delivery, product innovation, cost structure, and sector leadership. Proactive M&A strategies and