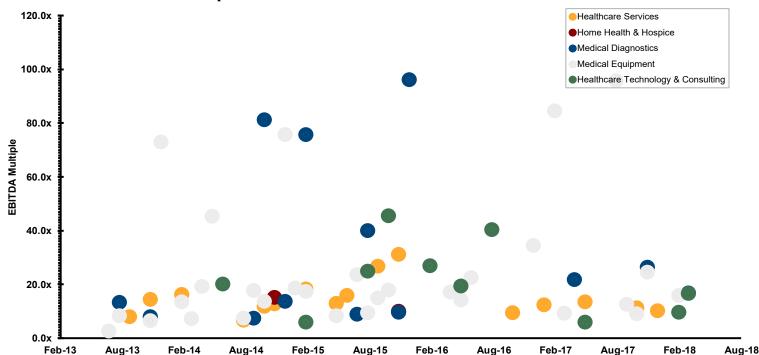

ctors. The multiples are a reflection of competitive markets for limited assets, niche product and service lines, increased focus on technology and R&D, and interest from non-traditional buyers.

Transaction multiples correlate with the average reported EV/ EBITDA multiple for publicly held healthcare companies, which remained relatively steady over the LTM compared with 2017.

Strategic operating companies accounted for the majority of transaction activity (76.6% of transactions) during the LTM, but financial buyers have been very active in the past six months. Their increased activity is attributed to add-on acquisitions for existing platforms to create scale, expand capabilities, enhance technology/R&D, drive revenue, and, ultimately, create value.

## **Select Transaction Multiples**



Source: EdgePoint Proprietary Database, Company Filings, CapIQ, News Releases

# Transactions by Sub-Sector (LTM)



Source: EdgePoint Proprietary Database, Company Filings, CapIQ, News Releases

## Share of Transactions by Buyer Type



## Sub-Sector Profile: Healthcare Technology & Consulting

Strategic and financial acquirers increased their transactions in the Healthcare Technology &Consulting (HTC) subsector in 4Q 2017 and 1Q 2018. Even with valuations approaching record levels, M&A activity in HTC appears poised to remain strong in 2018. As seen in the table below, non-traditional market entrants, such as Fitbit, are blurring the lines that have defined traditional healthcare models. M&A for HTC companies have become more common as companies strive to stay ahead of the competition