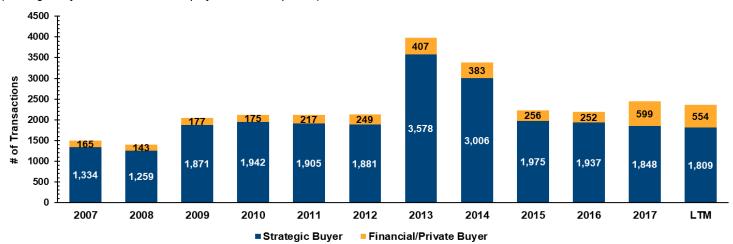

## Healthcare M&A Flourished in 4Q 2017 and 1Q 2018: Likely to Continue for the Year

Healthcare M&A transactions ended on a high note in 4Q 2017 and have remained strong in 1Q 2018. Although the volume of transactions decreased by 3.4% in the last 12-month (LTM) period compared with FY2017, total investment dollars increased. According to Pitchbook, the median deal value in 4Q 2017 was \$110 million. Since 1Q 2013, the median quarterly deal value for healthcare transactions has been \$44.3 million; the single highest previous quarter (2Q 2015) was \$72.8 million. Valuations were bolstered by several transactions that exceeded \$1 billion and by such mega-mergers as CVS Health's planned purchase of Aetna and Cigna's acquisition of Express Scripts. Much of the M&A activity prior to 2017 was driven by the consolidation of similar asset classes, capabilities, or business models. In 4Q 2017 and 1Q 2018, additional and differentiated trends began to emerge (as discussed in a later section).

# **Healthcare M&A Transactions by Year**

(Strategic Buyers Include Private Equity Owned Companies)

Source: EdgePoint Proprietary Database, Company Filings, CapIQ, News Releases

HEALTHCARE 4Q 2017 | 1Q 2018